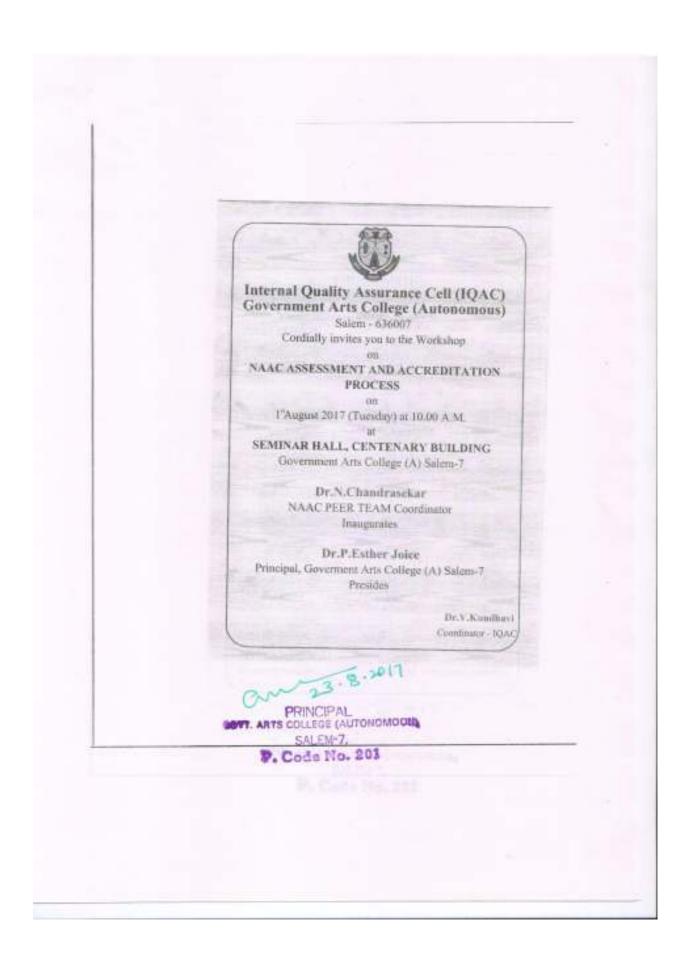

# Minutes of the Internal Quality Assurance Cell ( IQAC) Meeting held on 02,08,2017

The Principal, Government Arts College (Autonomous), Salem-7 presided over the workshop conducted by the IQAC on August 1<sup>st</sup> 2017 on "NAAC Assessment and Accreditation Process". Dr. A. Kangaiammal, NAAC Steering Committee member welcomed the gathering. The former IQAC Coordinator and Principal incharge Dr. G. Venkatesan submitted the report of the previous year's accomplishment and implementations in the college with reference to curriculum, Teaching, evaluation and extracurricular activities.

The IQAC Coordinator, Dr. V. Kundhavi presented the theme of the seminar. The plan of online submission of the application in the current window by August 30<sup>th</sup> was officially announced. Dr. P. Mythily, IQAC member introduced the Resource Person Dr. N. Chandrasekar. His credentials with his contribution to the NAAC team were lauded.

The Resource person, Dr. N. CHANDRASEKAR - NAAC Peer Team Member Coordinator addressed the IQAC and NAAC members related to the NAAC Assessment and accreditation process convened in the Seminar Hall.

- The new process which expected the significance of ICT was traced with a power point presentation by the NAAC Peer Team Corodinator.
- The presentation was followed by an interaction pertaining to the NAAC accreditation with the Resource person
- Certificates were distributed to the participants. Feedback Forms were issued and collected.

Dr. Kangaiammal, NAAC Steering Committee member welcomed the gathering. Dr. A.Vijaya, IQAC member presented the vote of thanks. PLAN OF ACTION 2017-2018 was submitted (enclosed). Workshop invitation and certificate enclosed.